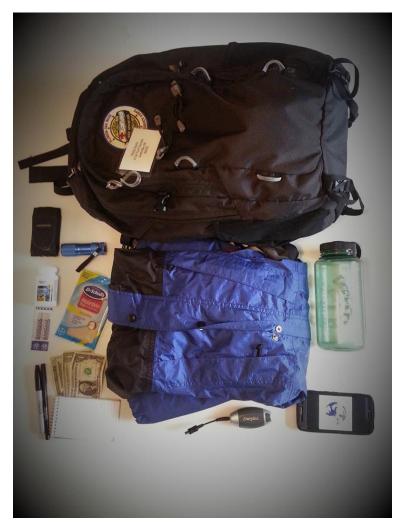

### Flight: Carry-on bag & and Day Pack

See the packing list for participants

- Clothing for a day in D.C. (uniform+) & also for first day (set up) at Jamboree
- Personal toiletries
- Any medications
- Clothes for sleeping

# In Your Duffel Bag

See the packing list for participants.

- Label everything!
- Personal gear for summer long-term camping
  - Toiletries, flashlight, sunscreen, day pack, etc.
  - Limited pocket money. Of course, water bottles!
- Full field (Class A) uniform (esp. for travel).
- Clothing for warm weather, rain, water sports, around camp.

# In Your Daypack

- During Jamboree, use a personal daypack, such as a book bag.
- Carry items needed during the day when away from campsite: Water, rain gear, phone & charger, cash, flashlight, minor first air supplies, other personal items.
- Will carry lunch issued in morning.
- Girls can keep purse here.
- Label the bag.