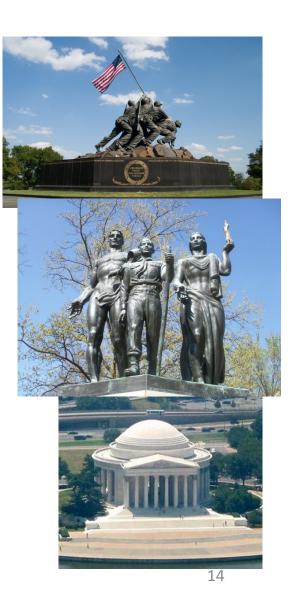

### **Touring D.C., July 17**

- Arrive in Washington late morning.
  - Arlington Nat'l Cemetery, Tomb of the Unknown, Kennedy Gravesite, Iwo Jima Marine Memorial, Washington Monument, National Archives, Boy Scout Memorial, FDR Memorial, Jefferson Memorial, MLK Monument.
- Lunch at a food court
- Dinner at Union Station
- Arrive at Hotel ~10pm'ish