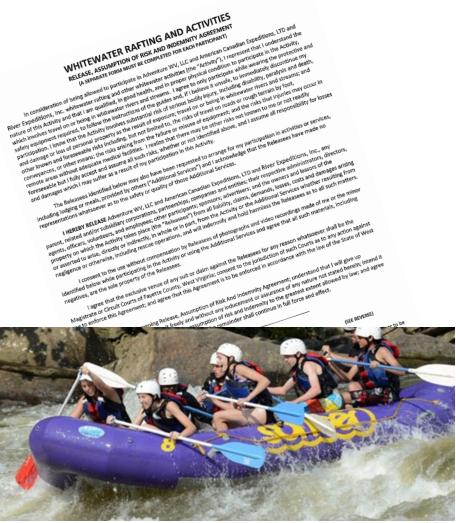

### Whitewater Rafting

- Whitewater rafting:
   None allowed without a release signed by parents! No exceptions.
- Must be a BSA Swimmer!
- Take multiple copies, just in case.
- Rafting will take most of a day – day assigned on arrival.