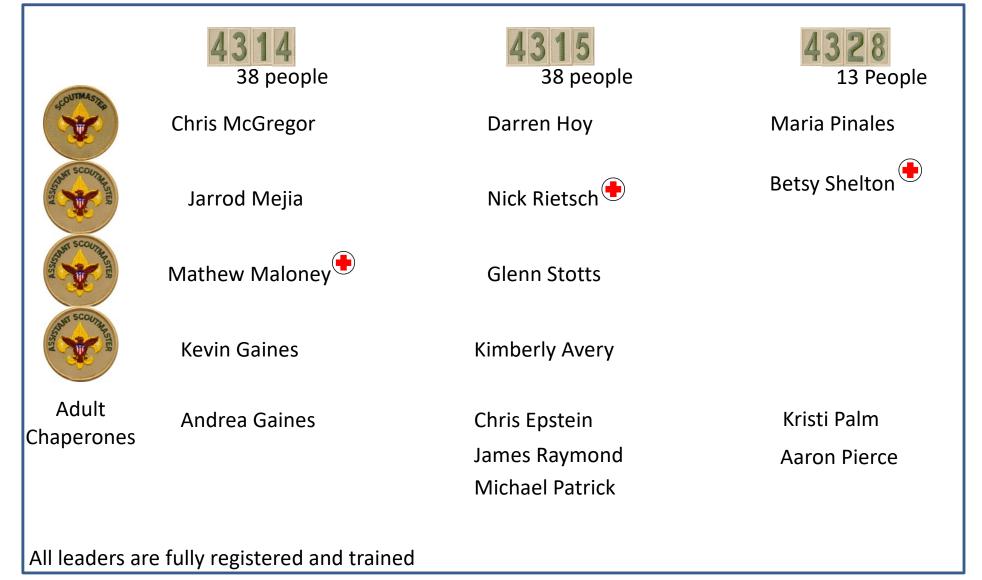

#### Departures on July 17

| Unit | ScoutMaster | Flight              | Departure<br>City | Depart<br>Date/Tim<br>e | Arrival City | Arrival<br>Date/Time |
|------|-------------|---------------------|-------------------|-------------------------|--------------|----------------------|
| 4314 | McGregor    |                     | Austin            | 7/17<br>5:05A           | Baltimore    | 7/17<br>9:20A        |
| 4328 | Pinales     | Southwest<br>WN3191 |                   |                         |              |                      |
| 4315 | Ноу         | VINJIJI             |                   |                         |              |                      |

#### Returning on July 28

| Unit         | ScoutMaster         | Flight             | Departure City | Depart<br>Date/Time | Arrival City | Arrival<br>Date/Time |
|--------------|---------------------|--------------------|----------------|---------------------|--------------|----------------------|
| 4314<br>4328 | McGregor<br>Pinales | American<br>AA2419 | Charlotte      | 7/28 5:15P          | Austin       | 7/28 7:07P           |
| 4315         | Ноу                 | American<br>AA1860 | Charlotte      | 7/28 6:32P          | Austin       | 7/28 8:23P           |