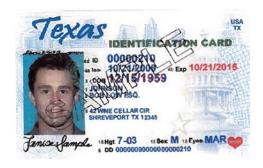

### I.D. from DPS

 Recommend to have an identification card issued by the Texas Dept. of Public Safety.

(Do not recommend passports, very costly to replace if lost)