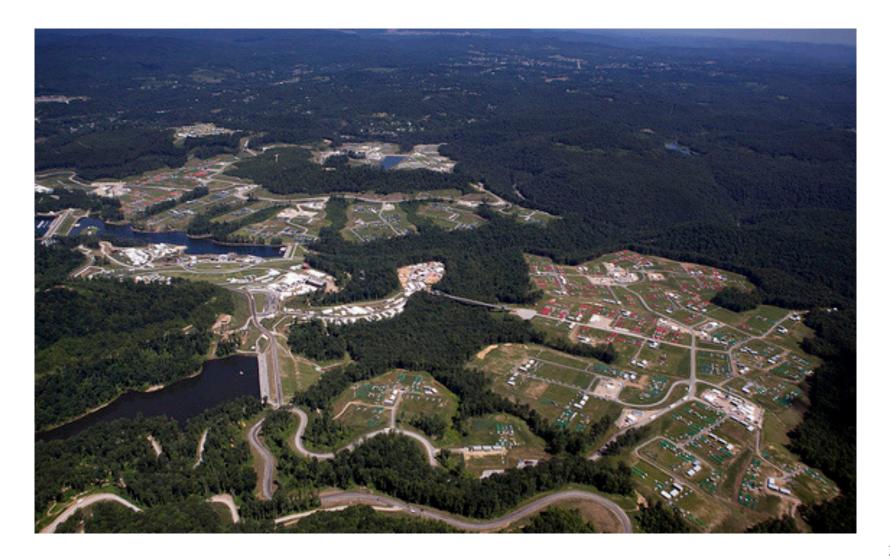

### Leaving D.C., July 19

- Depart hotel after early breakfast. Load buses.
- Ride to West Virginia.
- Arrive at Summit Bechtel Reserve early afternoon.

### **Jamboree Overview**