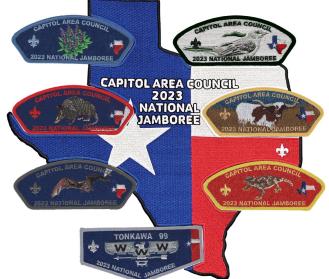

# Bags & Patch Pick Up

- Will be given:
  - 1 Jamboree 130L duffel bag
  - 1 Jamboree 30L carry-on bag
  - 1 complete set of Jambo patches (including center patches)
  - Contingent neckerchief
  - 4 council jamboree council shoulder patches
  - 2 Jamboree unit numeral patches
  - Contingent t-shirt and hat
  - Plus, personal orders
- Pick up today!