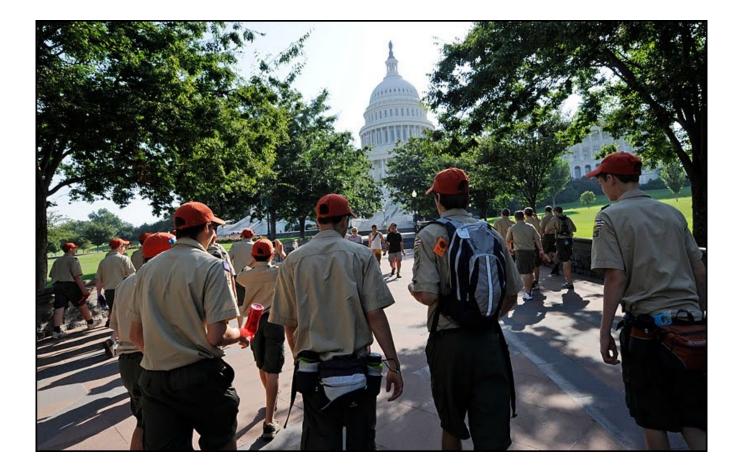

### **Touring D.C., July 17**

- Arrive in Washington late morning.
  - Arlington Nat'l Cemetery, Tomb of the Unknown, Kennedy Gravesite, Iwo Jima Marine Memorial, Washington Monument, National Archives, Boy Scout Memorial, FDR Memorial, Jefferson Memorial, MLK Monument.
- Lunch at a food court
- Dinner at Union Station
- Arrive at Hotel ~10pm'ish

## **Touring D.C., July 18**

- Capitol Hill Grounds, Library of Congress, Supreme Court,
- Lunch at Union Station.
- White House (photo stop), Smithsonian Museums: American History, Natural History, Air & Space Museum, Korean and Vietnam Memorials