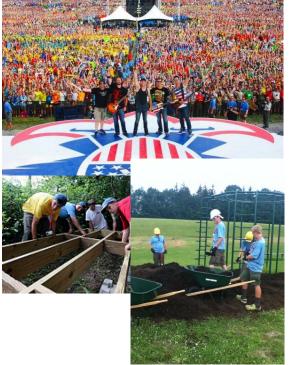

Day of Service: ~5,000 Scouts per day offsite on service projects

Garden Ground Mountain Hike: ~5,000 Scouts per day hike to Garden Ground Mountain

\*\*\*\* All activities may not be available during these times

# **Special Events**

- Subcamp Bashes
- Hometown celebration
- Troop Service Project
   On Site
- Worship Services