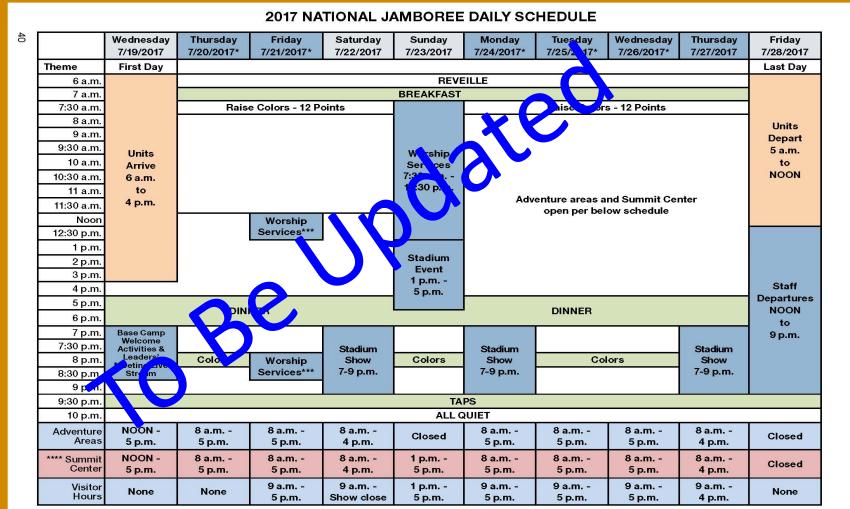

### Jamboree Program

\* Special program days:

Whitewater rafting: ~2,800 Scouts per day on the river

\*\* Various dedication ceremonies will be scheduled throughout the Jamboree \*\*\* Jewish and Muslim services to be held during this period

Day of Service: ~5,000 Scouts per day offsite on service projects

Garden Ground Mountain Hike: ~5,000 Scouts per day hike to Garden Ground Mountain

\*\*\*\* All activities may not be available during these times