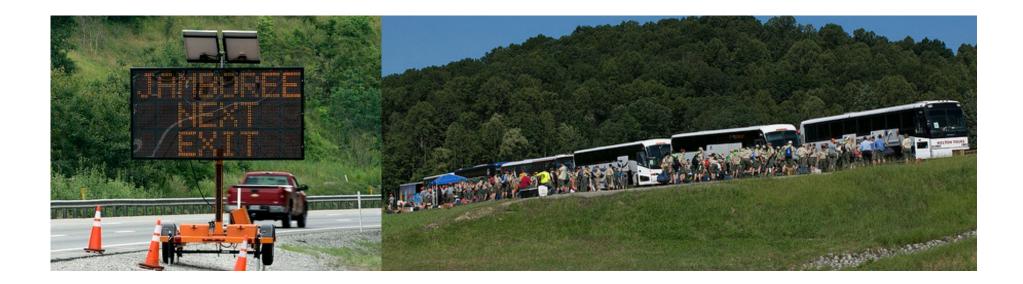

## **Core Travel Plans**

See flight departure/return handout

- Depart Austin: July 17, 2023
  - Be at the Baggage Claim area by <u>2:30am</u> for a 5:05 flight
- Leave D.C. on 2-55 person buses for Jamboree: July 19
- Return to Austin: Friday evening, July 28, 2023

### Leaving D.C., July 19

- Depart hotel after early breakfast. Load buses.
- Ride to West Virginia.
- Arrive at Summit Bechtel Reserve early afternoon.