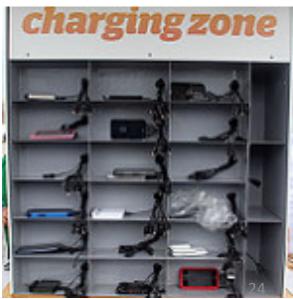

# **Personal Electronics Policy**

- All cell phone numbers will be stored in unit leader phone contact lists in case youth contact is needed.
- Special apps used for drawing food for unit meals.
- Participants must be prepared (zip-lock bags or cases) to protect PEDs from wet weather.
- There are limited charging stations so participants must plan to conserve battery power and charge when possible. (Consider a solar charging device.)
- Radios may be used for listening to Jamboree radio station QBSA if not a distraction.