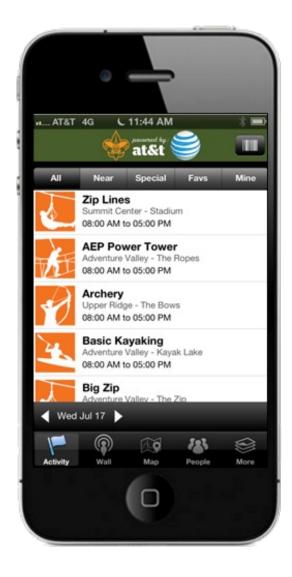

#### Jamboree app

- All communications will be shared through Jamboree app: events, activities, schedules, weather warnings, and maps.
- Site has a good Cell/Wifi network.
- Available through the App Store or a link on the Jamboree site.
   Download it ASAP, not onsite.
- Available in July for both iPhones and Androids.